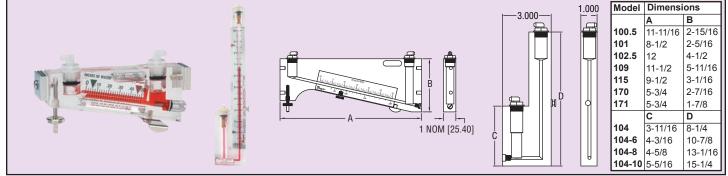

| Inclined Type |           |           |         |          |                        |        |
|---------------|-----------|-----------|---------|----------|------------------------|--------|
|               | Range     | Minor     |         | Carrying |                        |        |
|               | Inches    | Scale     | Scale   | Case     |                        | Weight |
| Model         | of Water  | Divisions | Length  | Туре     | Dimensions             | lb-oz. |
| 100.5         | .10-0-1.0 | .01       | 8-1/4″  | Plastic  | 13-1/2 x 10 x 2-3/8    | 5-1    |
| 101           | .05-050   | .01       | 5″      | Plastic  | 12-1/4 x 6-1/4 x 1-3/4 | 3-5    |
| 102.5         | .20-0-2.0 | .01       | 8-3/4″  | Plastic  | 13-1/2 x 10 x 2-3/8    | 5-10   |
| 109           | .20-0-3.0 | .02       | 8-3/4″  | Plastic  | 13-1/2 x 10 x 2-3/8    | 6      |
| 115           | .05-025   | .005      | 6″      | Plastic  | 12-1/4 x 6-1/4 x 1-3/4 | 3-10   |
| 170           | 050       | .02       | 2-1/2″  | Plastic  | 7 x 9                  | 1-7    |
| 171           | 025       | .01       | 2-1/2″  | Plastic  | 7 x 9                  | 1-6    |
| Vertical Type |           |           |         |          |                        |        |
| 104           | 0-4       | .10       | 4-1/2″  | Plastic  | 12-1/4 x 6-1/4 x 1-3/4 | 3-0    |
| 104-6         | 0-6       | .10       | 7-3/4″  | Plastic  | 13-1/2 x 10 x 2-3/8    | 4-8    |
| 104-8         | 0-8       | .10       | 9″      | Metal    | 18-1/2 x 4-3/8 x 2-1/4 | 4-12   |
| 104-10        | 0-10      | .10       | 11-1/8″ | Metal    | 18-1/2 x 4-3/8 x 2-1/4 | 4-15   |

Note: Model 100.5 replaces model 100. Model 102.5 replaces model 102.

**100.5**, solid plastic portable gage with .10-0-1.0 in w.c. range. Shown with carrying case and standard accessories.

**104,** solid plastic portable vertical manometer shown attached to inside of carrying case cover. Gage may also be removed from case and used in standing position or attached to any vertical steel surface with magnetic clips provided.