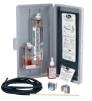

## STANDARD ACCESSORIES

Plastic or steel carrying case (plastic pouch for 170, 171 and 172), two magnetic mounting clips, two rapid shut-off nylon tubing connections, one 9' length rubber tubing, terminal tube and extra bottle .826 red gage fluid.

Note: Model 100.5 replaces model 100. Model 102.5 replaces model 102.

**100.5**, solid plastic portable gage with .10-0-1.0 in w.c. range. Shown with carrying case and standard accessories.

**104,** solid plastic portable vertical manometer shown attached to inside of carrying case cover. Gage may also be removed from case and used in standing position or attached to any vertical steel surface with magnetic clips provided.