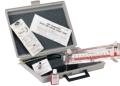

## STANDARD ACCESSORIES

Plastic or steel carrying case (plastic pouch for 170, 171 and 172), two magnetic mounting clips, two rapid shut-off nylon tubing connections, one 9' length rubber tubing, terminal tube and extra bottle .826 red gage fluid.

Note: Model 100.5 replaces model 100. Model 102.5 replaces model 102.

**100.5**, solid plastic portable gage with .10-0-1.0 in w.c. range. Shown with carrying case and standard accessories.

**104,** solid plastic portable vertical manometer shown attached to inside of carrying case cover. Gage may also be removed from case and used in standing position or attached to any vertical steel surface with magnetic clips provided.